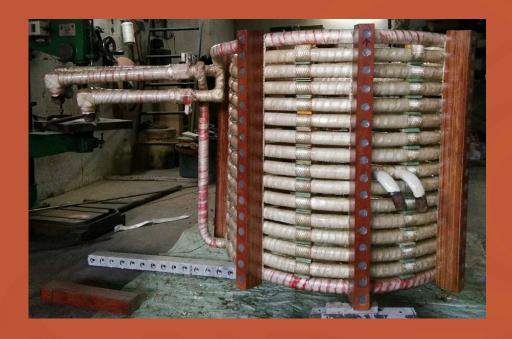

## INDUCTION FURNACES ACCESSORIES

**Induction Furnace Coil** 

**Furnace Refractory Blocks** 